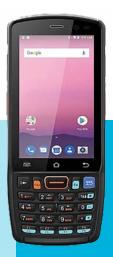

**DT40** 

4" dispaly/Ergonomic Keypad Design/IP67/Android 9.0/Quick charge/Octa Core 1.8 GHz/2D imager SR or MR/GSM/ 2 x NanoSIM slots/NFC