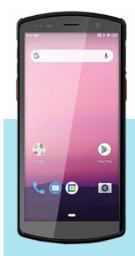

## **Urovo**®

## **RT40**

**Enterprise Smart Terminal** 

■ Unparalleled Performance Android 10 OS

Qualcomm® Snapdragon™ octa-core CPU 13MP camera

- Professional Scan Engine Decide fast and accurately
- Ultra-Rugged Design IP68 sealing 1.8 drop resistance
- Withstand Extreme Cold **Environment** Work Normally in -30°C

- Long Battery Life 5200mAh large capacity battery Hot-swap battery design
- Extraordinary Scan Range 15 meters long-range scanner
- Ultra Stable Wi-Fi Performance
- Support Quick Charge Fully Recharged within 3h
- Various Accessories More Efficient and Comfortable