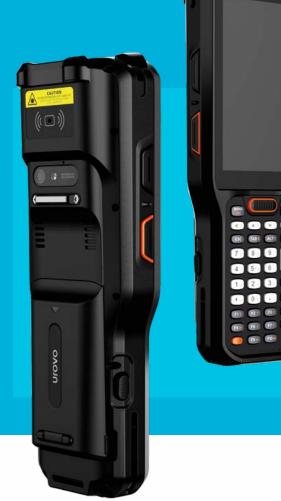

## **RT40**

**Enterprise Smart Terminal** 

■ Unparalleled Performance Android 10 OS

Qualcomm® Snapdragon™ octa-core CPU 13MP camera

- Professional Scan Engine Decide fast and accurately
- Ultra-Rugged Design IP68 sealing 1.8 drop resistance
- Withstand Extreme Cold **Environment** Work Normally in -30°C

- Long Battery Life 5200mAh large capacity battery Hot-swap battery design
- Extraordinary Scan Range 15 meters long-range scanner
- Ultra Stable Wi-Fi Performance
- Support Quick Charge Fully Recharged within 3h
- Various Accessories More Efficient and Comfortable