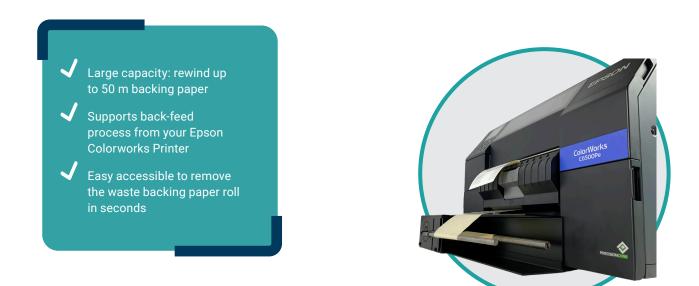

## MC-65-PE KEEPS THE WORKFLOOR SAFE AND CLEAN

The new MC-65-PE is the purpose build companion for the EPSON COLORWORKS Printers C6XXX with Peel-Off functionality (PE-models). The MC-65-PE is simply placed in front of your printer and will rewind the backing paper from your labels.

## NEW MC-65-PE

| P/N    | MODEL    | DESCRIPTION                         | MAX LABEL<br>WIDTH |
|--------|----------|-------------------------------------|--------------------|
| LMR051 | MC-65-PE | Peel-off Rewinder for backing paper | 220 mm             |
|        |          |                                     |                    |