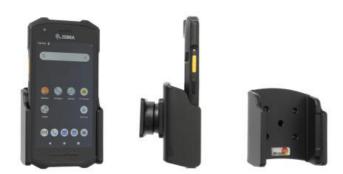

## 711197 Passive holder with tilt swivel

Keep your device in a passive holder and you will always have it within easy sight and reach! Neat, discreet and convenient. Custom made holder with a perfect, firm fit. You have full access to the camera and all buttons and outlets when the device is in the holder. You can connect a charging cable or portable handsfree to the device when it is in the holder.

The holder is equipped with a tilt swivel so you can easily adjust the angle for better viewing, or switch between portrait and landscape mode. Tilts 17° and swivels 360°. Mounting plate 42x50 mm with 4 mm AMPS-holes. Made of high grade black ABS plastic. Color: black. Made in Sweden. Attach onto a high strength ProClip Mounting Platform or a Pedestal Mount.

EAN: 7320287111972

Item no 711197 fits: Zebra TC21 (For all countries) Zebra TC26 (For all countries)

Zapraszamy do kontaktu! Więcej informacji: www.kreski.pl INSTALLATION INSTRUCTIONS

Please read all of the instructions and look at the pictures before attaching the holder.