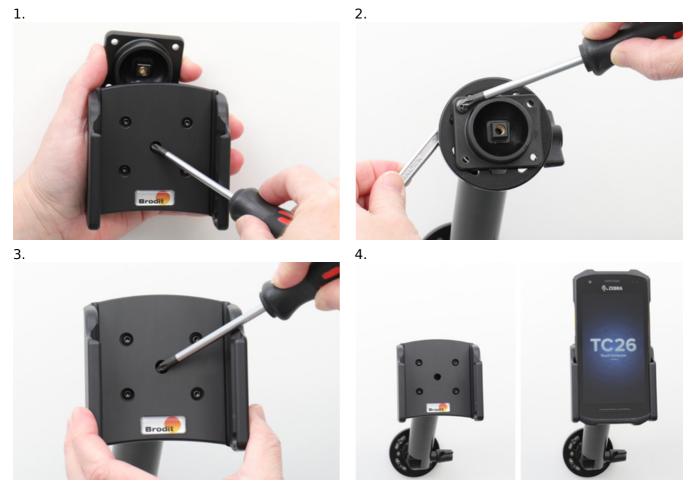

1. Loosen the screw in the center of the holder so you can remove the tilt swivel attaching plate on the back.

2. Place the attaching plate onto the desired position. Screw the attaching plate into place with the enclosed screws.

3. Place the holder over the attaching plate so the screw fits in the hole in the tilt swivel. Tighten the screw until the holder is firmly in place, but still can be adjusted.

4. The holder is in place.