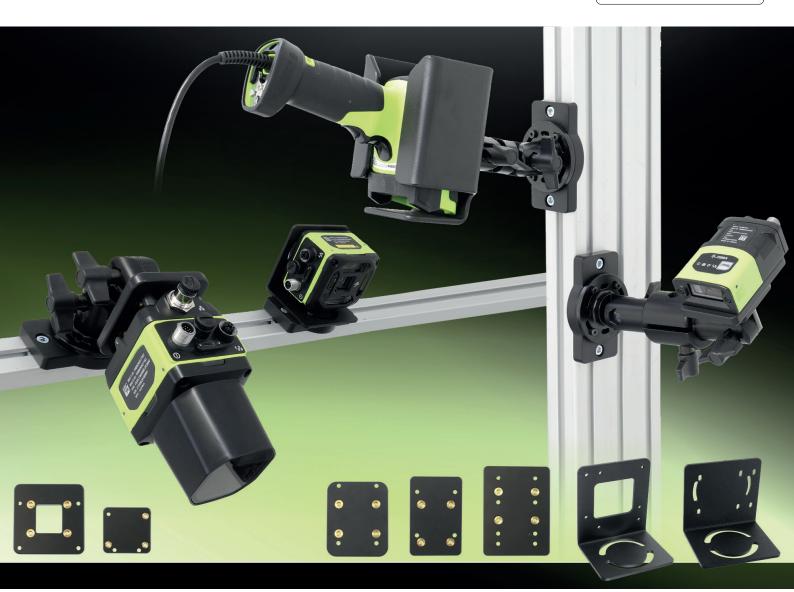

## **Solutions for Zebra Machine Vision**

Robust and secure mounts for Zebra industrial scanners, designed for demanding environments. These mounts ensure stability and reliability, keeping your equipment firmly in place while offering easy access and an ergonomic working setup.

Ideal for professional use, they enhance productivity by ensuring your device is always secure and within reach. For best results, pair with a pedestal on Bosch profiles or similar systems.

| Item no. | Zebra FS10, FS20, XS40, XS70             |  |
|----------|------------------------------------------|--|
| 216480   | Mounting plate.                          |  |
|          |                                          |  |
| Item no. | Zebra FS20, FS40, FS70, VS20, VS40, VS70 |  |
| 217052   | Mount. L-Bracket.                        |  |
|          |                                          |  |
| Item no. | Zebra IRIS GTX                           |  |
| 217053   | Mount. L-Bracket.                        |  |
|          |                                          |  |
| Item no. | Zebra FS10                               |  |
| 217054   | Mounting plate.                          |  |

## Features

- Customized design
- Perfect fit
- Robust mount
- Durable ABS/Acetal, metal construction
- Color: black
- Made in Sweden

| Item no. | Zebra FS20               |  |
|----------|--------------------------|--|
| 217055   | Mounting plate.          |  |
|          |                          |  |
| Item no. | Zebra FS40, VS70         |  |
| 217056   | Mounting plate.          |  |
|          |                          |  |
| Item no. | Zebra IRIS GTX 3D        |  |
| 217057   | Mounting plate.          |  |
|          |                          |  |
| Item no. | Bosch Rexroth            |  |
| 217060   | Device Mounting Adapter. |  |