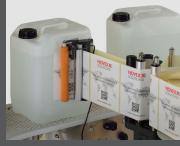

# FAST, FLEXIBLE AND USER-FRIENDLY LABELING FOR ANY PRODUCTS AND ALL INDUSTRIES

With the powerful XLS labeler family, you are ready for any industrial labeling requirements. Various configuration options and a large number of suitable applicators round off these reliable labeling systems. Whether you use narrow or wide labels or work in humid or dry environments, the labeling system XLS 2xx provides excellent labeling performance and dispensing accuracy.

#### INTELLIGENT FUNCTIONS

- Automatic adaptation to conveyor belt speed and 90° rotatable dispensing edge
- Can be combined with IP65 kits for use in humid or dusty environments

Explore the XLS 2xx Labeling System in action

## HIGH FLEXIBILITY PRECISE APPLICATION ON ANY PRODUCT AND POSITION

Thanks to its three different mounting options - top, side or bottom - and a wide range of applicators this Labeler is ready for any labeling requirement.

Regardless of the shape or size of the label, this dispensing system enables precise application to any specific position of your product, trays or cartons.

✓ Moving and non-moving product

Contactless labeling

Application of labels in any position possible (also around corner edges)