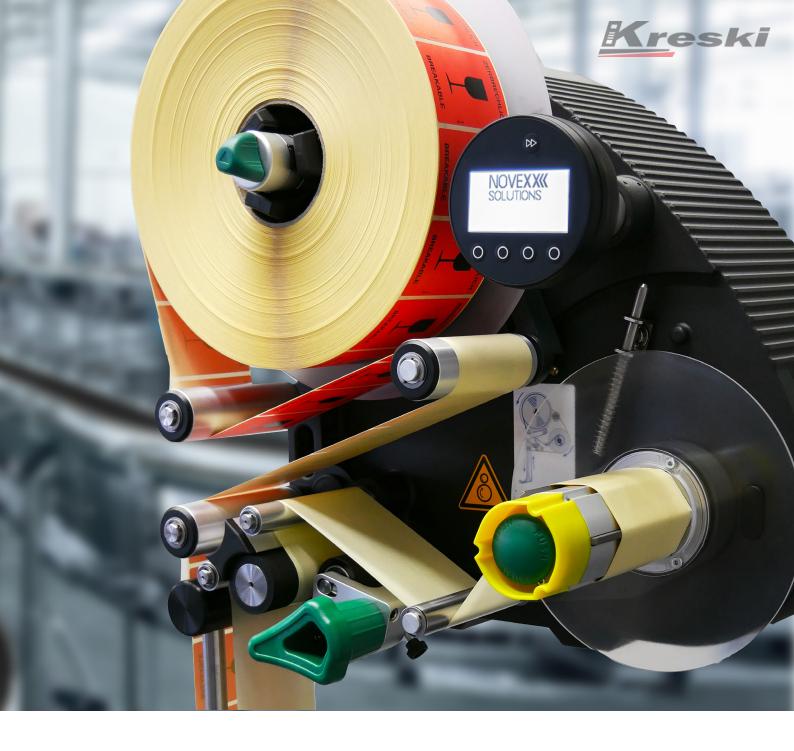

# FAST, FLEXIBLE AND USER-FRIENDLY LABELING FOR ANY PRODUCTS AND ALL INDUSTRIES

With the powerful XLS labeler family, you are ready for any industrial labeling requirements. Various configuration options and a large number of suitable applicators round off these reliable labeling systems. Whether you use narrow or wide labels or work in humid or dry environments, the labeling system XLS 2xx provides excellent labeling performance and dispensing accuracy.

#### INTELLIGENT FUNCTIONS

- Automatic adaptation to conveyor belt speed and 90° rotatable dispensing edge
- Can be combined with IP65 kits for use in humid or dusty environments

Explore the XLS 2xx Labeling System in action

#### **MAXIMUM USER-FRIENDLINESS**

The easy material handling, the multicolor backlit display and intuitive symbol-guided menu navigation ensures maximum user-friendliness

#### INTELLIGENT FUNCTIONS

Due to the automatic belt adaptation, the 90° rotatable dispensing edge, and the possibility of a tandem version