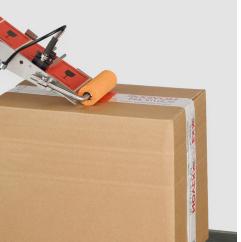

## HIGH FLEXIBILITY PRECISE APPLICATION ON ANY PRODUCT AND POSITION

Thanks to its three different mounting options - top, side or bottom - and a wide range of applicators this Labeler is ready for any labeling requirement.

Regardless of the shape or size of the label, this dispensing system enables precise application to any specific position of your product, trays or cartons.

✓ Moving and non-moving product

Contactless labeling

Application of labels in any position possible (also around corner edges)