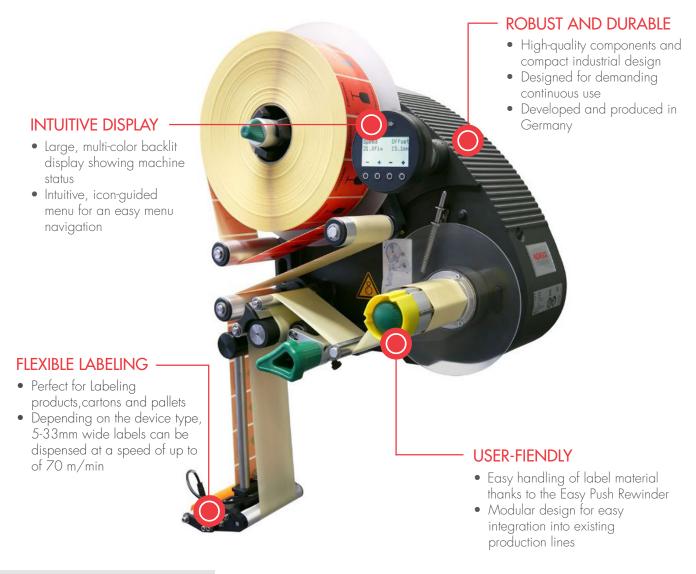

#### **MAXIMUM USER-FRIENDLINESS**

The easy material handling, the multicolor backlit display and intuitive symbol-guided menu navigation ensures maximum user-friendliness

#### MAXIMUM FLEXIBILITY

The modular design and various applicators that meet any requirement enable an easy integration into any new or existing production line

#### INTELLIGENT FUNCTIONS

Due to the automatic belt adaptation, the 90° rotatable dispensing edge, and the possibility of a tandem version

#### EXTREMELY ROBUST

The high-quality components and the combination with the IP65 kit makes the Labeler particularly durable