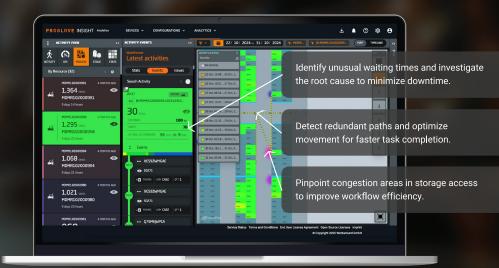

## Warehouse 360

Does not require major IT projects or changes to the WMS.

Warehouse 360 is an optimization solution that visualizes logistics workflows in real-time to enhance productivity, reduce errors, and improve space utilization.

WAREHOUSE KPIs

Gain insights into cost structure and ergonomics with reliable KPIs, blending data from the WMS and ProGlove scanners.

LAYOUT VISIBILITY

Optimize the use of space and item placement to improve ergonomics and reduce costs due to layout inefficiencies.

WORKLOAD VISIBILITY

Understand optimal workload allocation and improve scheduling decisions with real-time fluctuation alerts.

**WORKFLOW VISIBILITY** 

Identify outliers, detect congestions, check for workflow compliance and get visibility into optimal walking paths.