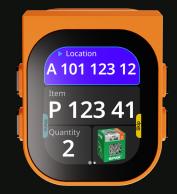

## MAI

MAI is a wearable companion for hyper-efficient process documentation, worker guidance, and communication, giving frontline operators full control over their workflow and providing warehouse managers with actionable process insights.

**EMPOWER WORKERS** 

WEARABLE COMPANION

SEAMLESS INTEGRATION

SHOPFLOOR EFFICIENCY

Full process control on the back of hand with intuitive touch interaction, real-time guidance, and multi range scan engine.