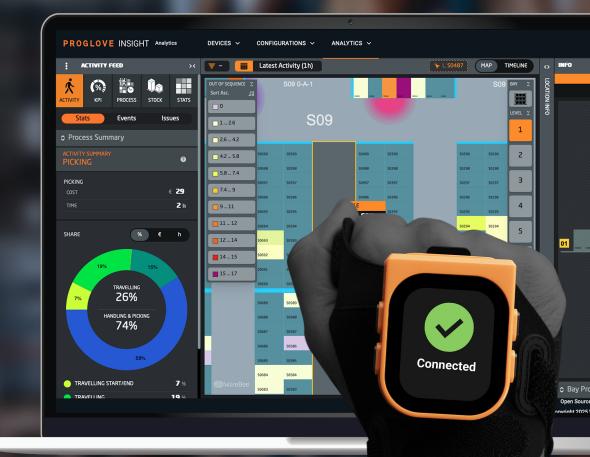

## Warehouse 360

Does not require major IT projects or changes to the WMS.

Warehouse 360 is an optimization solution that visualizes logistics workflows in real-time to enhance productivity, reduce errors, and improve space utilization.

WAREHOUSE KPIs

Gain insights into cost structure and ergonomics with reliable KPIs, blending data from the WMS and ProGlove scanners.

LAYOUT VISIBILITY

Optimize the use of space and item placement to improve ergonomics and reduce costs due to layout inefficiencies.

WORKLOAD VISIBILITY

Understand optimal workload allocation and improve scheduling decisions with real-time fluctuation alerts.

**WORKFLOW VISIBILITY** 

Identify outliers, detect congestions, check for workflow compliance and get visibility into optimal walking paths.