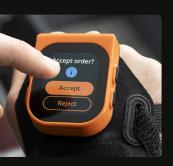

**EMPOWER WORKERS** 

WEARABLE COMPANION

SEAMLESS INTEGRATION

SHOPFLOOR EFFICIENCY

Full process control on the back of hand with intuitive touch interaction, real-time guidance, and multi range scan engine.

Advanced digital insights and seamless Warehouse 360 integration optimize workflows and improve communication.

- Productivity Boost: Increases productivity in sorting, picking, packing, and inventory tasks by up to 50%, with even higher gains in operations needing flexible worker allocation.
- Error Reduction and Quality Assurance: Reduces errors by 29% with intuitive step-by-step guidance and instant outlier handling on a 1.96-inch full-color touch display.
- Worker Guidance and Assistance: Enables real-time task interaction supported by audio, vibration, and LED feedback, ensuring hands-free, efficient operations.