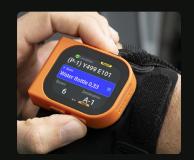

**EMPOWER WORKERS** 

WEARABLE COMPANION

SEAMLESS INTEGRATION

SHOPFLOOR EFFICIENCY

Full process control on the back of hand with intuitive touch interaction, real-time guidance, and multi range scan engine.

Advanced digital insights and seamless Warehouse 360 integration optimize workflows and improve communication.

- Productivity Boost: Increases productivity in sorting, picking, packing, and inventory tasks by up to 50%, with even higher gains in operations needing flexible worker allocation.
- Error Reduction and Quality Assurance: Reduces errors by 29% with intuitive step-by-step guidance and instant outlier handling on a 1.96-inch full-color touch display.
- Worker Guidance and Assistance: Enables real-time task interaction supported by audio, vibration, and LED feedback, ensuring hands-free, efficient operations.