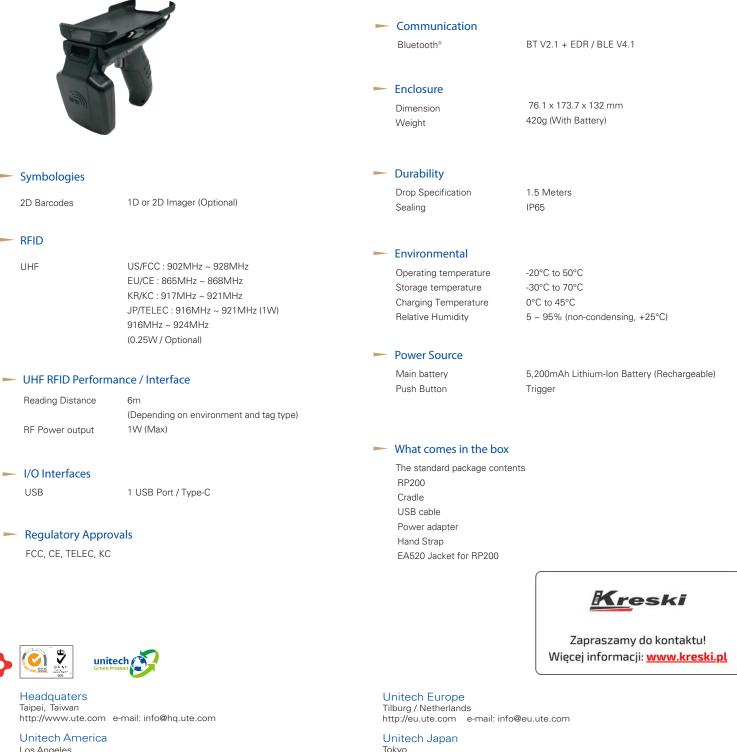

# RP200 UHF Handheld Reader

\*Terminal sits in the RP200 is not included.

Support Bluetooth function | Rechargeable 5200 mAh battery | IP65 Protect + 1.5M Drop

### Empowering EA520 for RFID/UHF applications

RFID technology has become integral to the efficient management of inventory and stock, allowing for automatic identification and tracking of tagged items while eliminating the requirement for manual counting. With its user-friendly handheld sled design, the RP200 provides users with flexibility, portability, and an efficient scanning experience, thereby streamlining workflows.

## Wirelessly connect with Bluetooth

With the seamless integration of a Bluetooth function, the RP200 provides effortless connectivity with our EA520 and other external devices, establishing streamlined connections and enabling efficient data exchange. This innovative feature not only enhances convenience but also broadens the scope of applications, making the RP200 an adaptable tool for data management.

# Compatible with Windows, Android and iOS Host

The RP200 stands out with its exceptional compatibility across a range of operating systems, encompassing Windows, Android, and iOS hosts. This seamless integration guarantees that the RP200 effortlessly melds with users' devices. The adaptability not only ensures consistent and reliable performance but also empowers users with a cohesive experience across all platforms.

# Optional 1D and 2D Scanning Capabilities

This feature empowers users to broaden their data collection capabilities, facilitating efficient barcode scanning in addition to RFID reading. Whether employed for inventory management, asset tracking, or field service applications, the RP200 offers versatility that caters to diverse business needs. With the capability to seamlessly transition between RFID and barcode scanning, the RP200 delivers a comprehensive solution for the seamless capture and management of data.

# **Durable Design**

RP200 offers a 1.5 M drop specification and with IP65 sealing, it can handle splashing liquid, dust and fall protection.

#### Retail / Field service Inventorying at Its Best

The RP200 stands as an innovative UHF RFID reader, offering a lightweight and user-friendly solution to optimize work processes across diverse applications. Tailored for flexible and efficient inventory control, it proves to be an ideal fit for busy retail, field service, and asset management applications.

# Features

- Wirelessly connect with Bluetooth
- · Compatible with Windows, Android & iOS Host
- Optional 1D and 2D scanning capabilities
- Reading up to 6 meters away
- 5200mAh rechargeable battery
- IP65 dustproof, waterproof and 1.5 meters resistant to fall protection