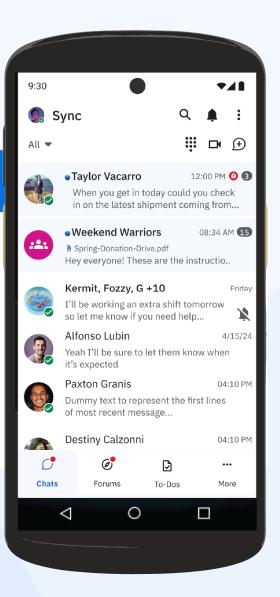

#### Chat

- · Quick sharing of text, audio, videos, images and PDFs
  - Schedule, prioritize, and broadcast messages

#### Chat

- Send 1:1 and 1:many messages with text, images, audio, and video in real time
- Utilize broadcast messaging to send important info out to broad audiences
- · Schedule chats to go out to specific employees at a specific time
- Set priority level in chats to ensure employees are notified of important info