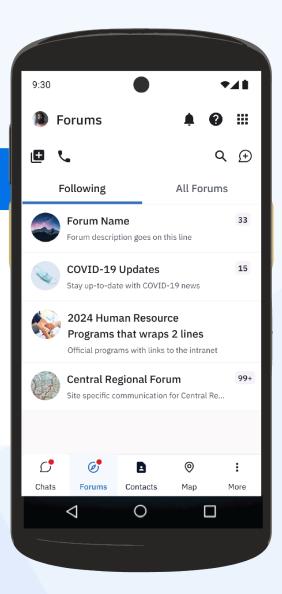

#### **Forums**

- Interactive forum posts
- Broad communication to celebrate teamwork, inform employees about new policies, and more

#### **Forums**

- Post texts, images, videos, audio files and attachments
- Inform staff through corporate-wide communications
- Manage permissions to ensure forum information goes to the right users
- Receive analytics on forum performance
- Encourage interactions and teamwork