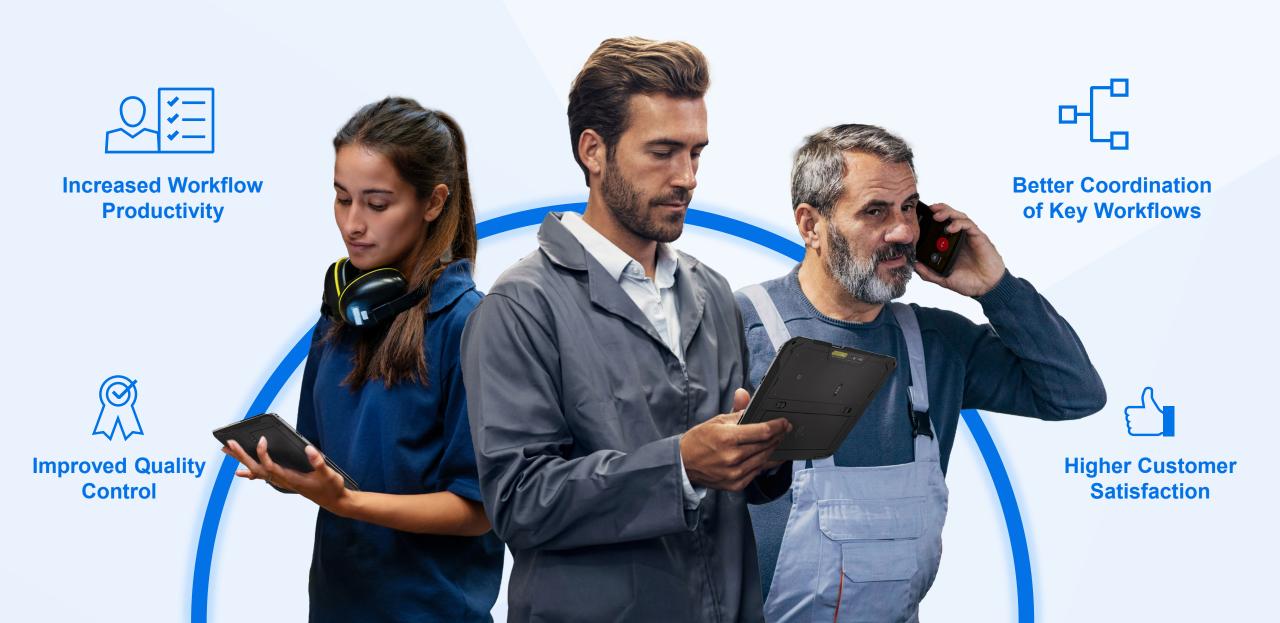

## Workcloud Sync – A Revolutionary New Collaboration Solution

Empower real-time collaboration with PTT calling, voice and video calling, to-dos, and multimedia messaging in one single application

Foster quick and easy adoption with a modern, intuitive user interface

Leverage a low touch solution provisioning and management experience

Pair with Zebra mobile computers for a world class user experience

Augment Your Front Line to Augment Your Organization

Elevate their collective performance with Zebra Workcloud Sync™

Bring together workers, processes and information on a single, intuitive application, intentionally built for front-line collaboration.