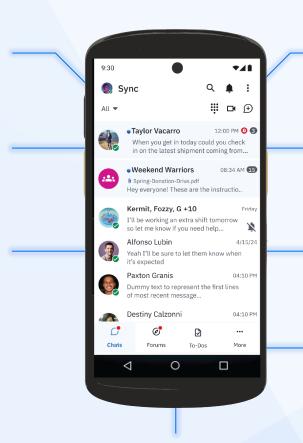

#### Chat

- · Quick sharing of text, audio, videos, images and PDFs
  - Schedule, prioritize, and broadcast messages

#### Chat

- Send 1:1 and 1:many messages with text, images, audio, and video in real time
- Utilize broadcast messaging to send important info out to broad audiences
- · Schedule chats to go out to specific employees at a specific time
- Set priority level in chats to ensure employees are notified of important info