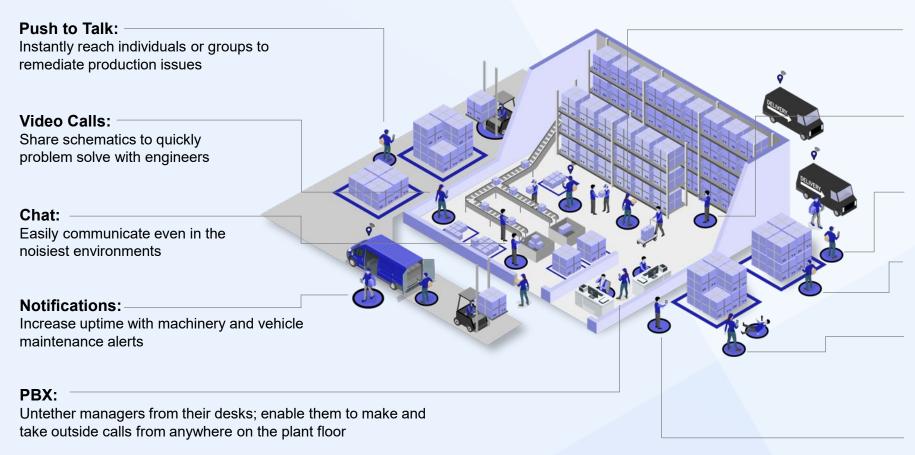

# Manufacturing/Transportation & Logistics Increase Agility from the Factory Floor to the Customer's Door

#### **Floor Operations**

#### **Transportation & Logistics**

#### Tasks:

Get rush orders out the door with streamlined task assignment and automatic progress alerts

#### Push to Talk:

Coordinate loading and unloading faster with instant communication

#### **Location Service:**

Locate drivers on a map to easily reassign routes

#### Alerts:

Get real-time trip reporting and delivery status throughout the day

#### **Emergency Duress:**

Keep teams safe with emergency duress alerts, emergency communication and location services

#### Chat:

Relay proof of delivery to minimize disputes

ZEBRA TECHNOLOGIES 14