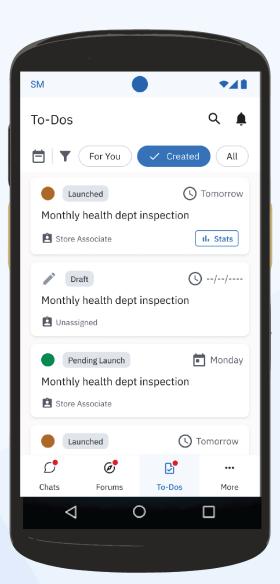

#### To-Dos

- Create, designate priority, and distribute to-dos in real time
  - Gain real-time visibility into task completion status and ensure accountability
  - Create checklists for repeated to-dos like store opening and closing

#### **For Managers**

- · Create and assign to-dos, including standardized checklists
- · Add description and attachments
- Schedule to-dos
- Automatically track execution in real time by department, role and person

#### **For Workers**

- Log into a "to-dos assigned to me" inbox
- · Organize by priority and date assigned
- View instructions, ask questions and respond to comments
- Mark completed
- Receive notifications for outstanding to-dos