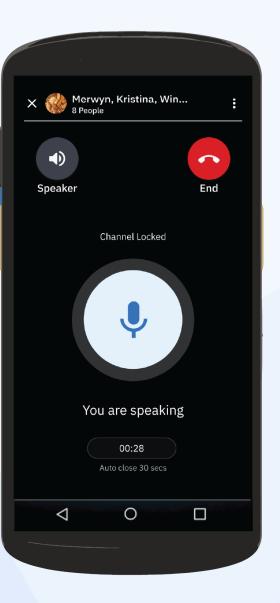

#### Push to Talk

- Instantly connects individuals, groups or site members
- Speeds up the coordination of priority activities and emergencies

#### **Push to Talk** (PTT)

- Initiate 1:1, 1:many, and 1:group push-to-talk calls
- Conduct private calls
- Push to talk from chat, contact or maps
- Manage interactions with presence status (available, busy, do not disturb, away, offline, in call)
- Use Emergency PTT for immediate response to such timely situations as injuries and theft