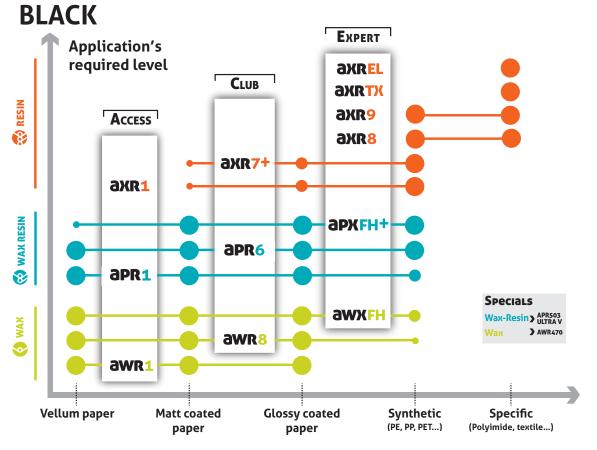

### RIBBONS PRODUCT Range

The ribbon range is organised in a simple way to make your ribbon selection very easily.

To cover all market needs ARMOR has created ribbon families, each of them comprising a wax, a wax-resin and resin(s).

- **Access:** 3 competitive ribbons for price driven businesses
- **CLUB:** The 3 "must have" ribbons to cover 80% of the standard labelling needs
- **EXPERT:** for the most demanding or specific applications with stringent requirements

#### **BLACK**