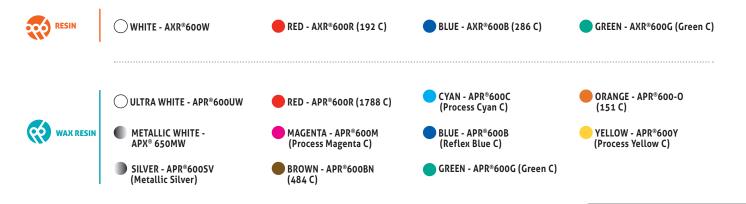

### **COLOURS**

Near/Corner Edge colour ribbons deliver similar printing performance than their equivalent black ribbons.