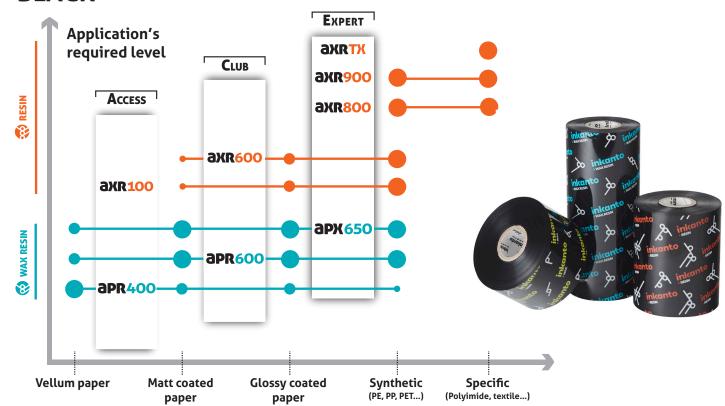

### RIBBONS PRODUCT Range

The ribbon range is organised in a simple way to make your ribbon selection very easily.

To cover all market needs ARMOR has created ribbon families, each of them comprising a wax, a wax-resin and resin(s).

- **Access:** 3 competitive ribbons for price driven businesses
- **CLUB:** The 3 "must have" ribbons to cover 80% of the standard labelling needs
- **EXPERT:** for the most demanding or specific applications with stringent requirements

# Near / Corner Edge Technology