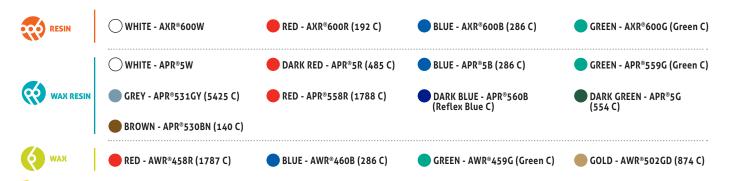

### **COLOURS**

Flat Head colour ribbons deliver similar printing performance than their equivalent black ribbons.