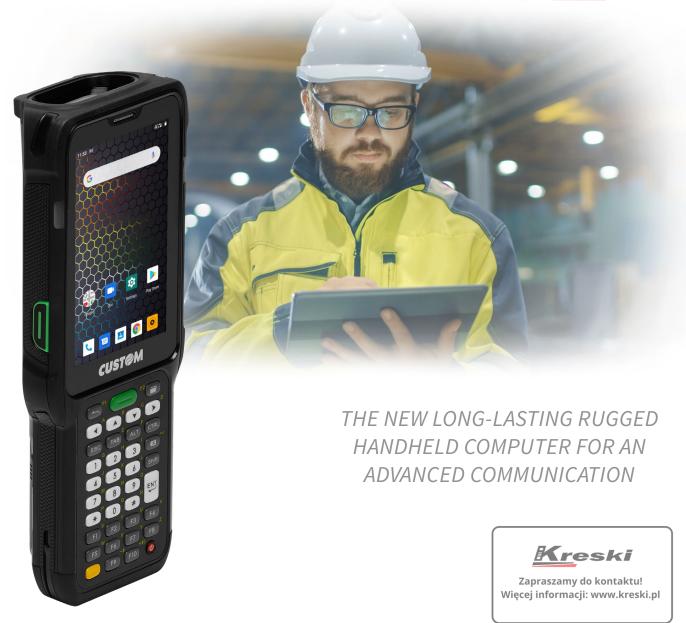

## RUGGED HANDHELD COMPUTER WITH KEYPAD

CUSTOM K-RANGER offers to your company great performances: rugged and sturdy, but at the same time elegant and refined, created also for the use in the Retail sector. The device can handle falls from max. 1,5 m of height. It's IP65 certified against dust and liquids and it's equipped with a Dragontrail glass touchscreen scratch resistant. All the users can connect easily from any point of the facility, through Wi-Fi or UMTS/LTE. Choose CUSTOM K-RANGER portable computer to connect yourself in an efficient and profitable way!

#### **FEATURES**

- CPU: Qualcomm Snapdragon 450/8 Core Cortex A53 1.8 GHz
- OS: Android™ 9
- Display: 4" TFT LCD 800 × 480 resolution, projected capacitive, multi-touch screen
- Camera: 8 Mpx (only for brick version)
- NFC
- Scan 2D (standard code and long range code)
- · Sealing: IP65
- Power: Rechargeable Li-ion 5200 mAh;
  Charger 12V 2A power adapter
- Memory: 16 GB, RAM 2 GB
- Accessible SD: 128 GB
- · Nano-Sim
- Network: WWAN, WLAN, WPAN (BT), USB 2.0 (High-Speed), Support OTG
- Bluetooth: BT4.2 (BLE)
- Keypad 38 keys + Alphanumeric
- Drop: Multiple Drops to Concrete 1.5 m
- Sensors: accelerometer (G-sensor), gyroscope,
  e-compass, proximity sensor, ambient light sensor

- Operation temperature: -15 °C to 55 °C
- Dimensions:
  77.8 mm (W) × 202.4 mm (H) × 41.6 mm (D)
- Weight: 422 g (with battery)
- Fully rugged for warehousing/transportation/ manufacturing/retail applications
- Multi-touch panel
- High mobility with multiple connectivities