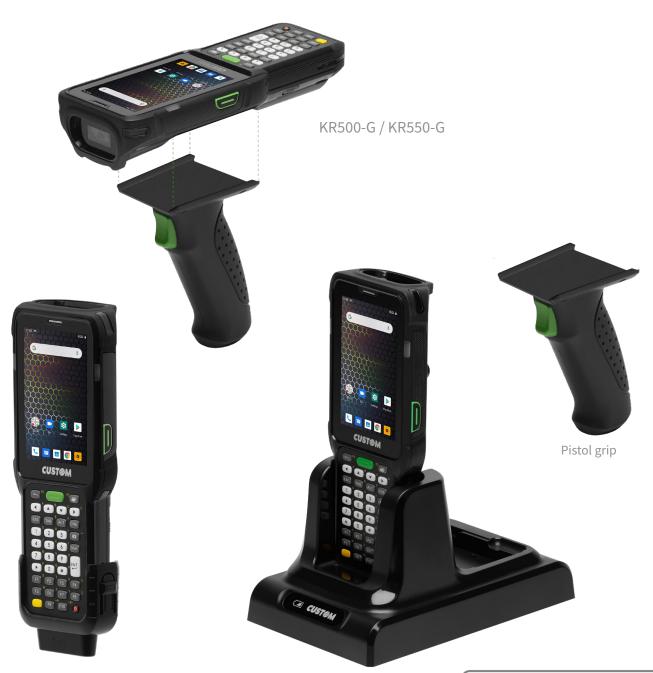

#### **ACCESSORIES**

- Cradle
- SnapOn
- Vehicle cradle
- Pistol grip
- 4 slots cradle
- Rubber boot protection
- · Standard replacement battery
- Ram mount

Zapraszamy do kontaktu! Więcej informacji: www.kreski.pl

KR550-G

 $\sqrt{}$ 

attachable pistol grip