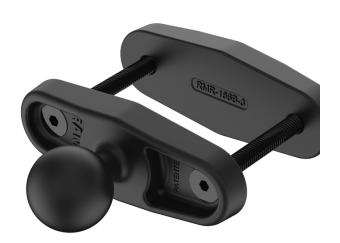

## RAM® Square Post Clamp Base for Posts up to 3" Wide

Part#: RAM-247U-3 UPC: 793442024757

## **FEATURES**

- Clamping base ideal for square posts up to 3" in width; adjustable and easily removable
- Included C size 1.5" RAM® rubber ball allows for connection to any C size RAM® double socket arm; ball and socket technology allows for nearinfinite adjustability
- Made of powder-coated, marine-grade aluminum for durability and reliability in the most demanding environments
- · Backed by a lifetime warranty

## PRODUCT INFORMATION

**OVERVIEW**The RAM-247U-3 is a clamp base with 1.5" rubber ball that will connect to rails up to 3" maximum in width.

HARDWARE (2) 5/16"-18 x 3" Machine Screws

INCLUDED (2) 5/16"-18 Nylock Nuts

CLAMP RANGE 3" max width

BALL/SOCKET SIZE C Size (1.5")

WEIGHT CAPACITY 4 lbs

MATERIALS Marine-grade aluminum

PACKAGING TYPE Poly Bag

Zapraszamy do kontaktu! Więcej informacji: www.kreski.pl