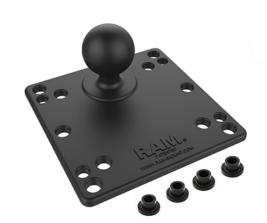

## RAM® 100x100mm VESA Plate with Ball

Part#: RAM-246U UPC: 793442002465

## **FEATURES**

- Square plate features the VESA hole pattern for connection to a wide variety of devices
- Included C size 1.5" RAM® rubber ball allows for connection to any C size RAM® double socket arm; ball and socket technology allows for nearinfinite adjustability
- Made of powder-coated, marine-grade aluminum for durability and reliability in the most demanding environments
- · Backed by a lifetime warranty

## PRODUCT INFORMATION

**OVERVIEW**This RAM-246U consists of a 1.5" rubber ball, connected to a 4.75" square plate with 4x100mm holes and 4x75mm h

corner.

HARDWARE

INCLUDED

(4) .312" x .187" Shoulder Washers

HOLE PATTERN See Drawing

**PLATE SIZE** 4.75" x 4.75"

BALL/SOCKET SIZE C Size (1.5")

WEIGHT CAPACITY 4 lbs

MATERIALS Marine-grade aluminum

PACKAGING TYPE Poly Bag

Zapraszamy do kontaktu! Więcej informacji: www.kreski.pl