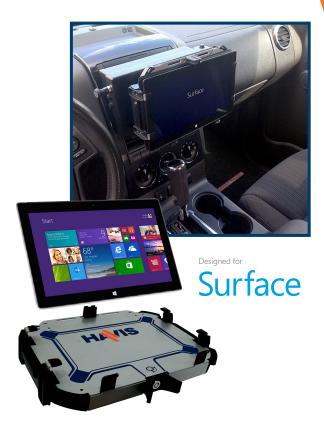

## **Havis Tablet Mount for Microsoft Surface**

Part #: UT-201

Joining a growing line of tablet mounting solutions, Havis is excited to offer the UT-200 series of Tablet Mounts for the Microsoft Surface and Surface Pro. Designed with versatility in mind, Havis mounting options allow for tablet docking and usage in a variety of work environments.

Engineered with lightweight aluminum and composite materials, the Havis Tablet Mount for the Microsoft Surface maximizes strength and minimizes weight. When paired with your choice of Havis mounting and motion accessories, the new Tablet Mount for the Microsoft Surface can be used comfortably in your home, at work or in your mobile office.

The combination of comfort, safety and quality in this rugged tablet mount makes it the clear choice.

Contact sales@havis.com to inquire about product availability and how to improve productivity with a mount that has been designed with theft deterrence, longevity and stability in mind.