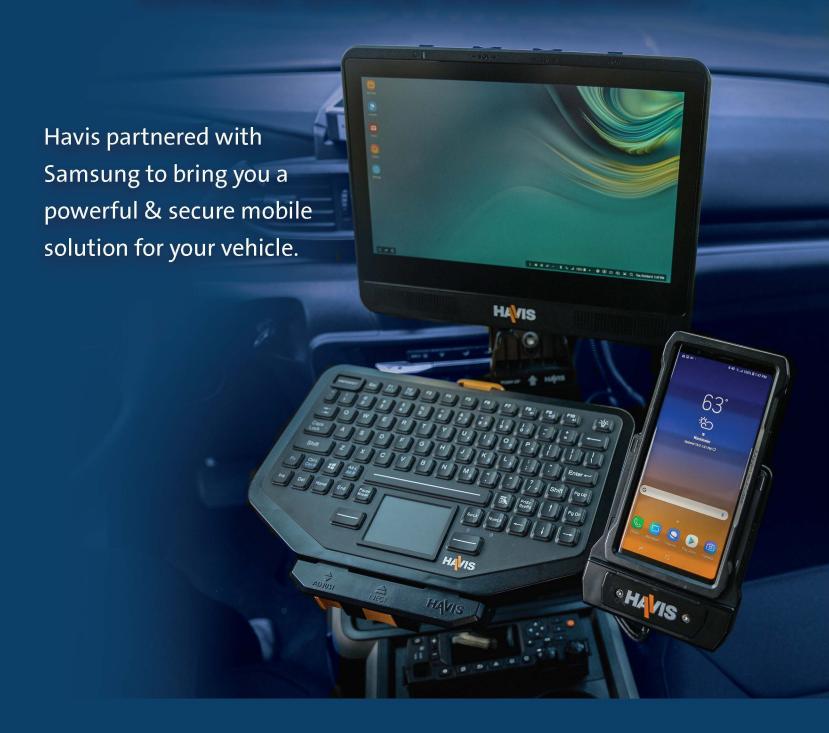

## STAY CONNECTED.

VEHICLE. OFFICE. EVERYWHERE.

## Samsung Desktop Experience Solutions by Havis

Get true mobility with the Samsung DeX Experience. The Havis solution seamlessly connects your phone to the touch screen display and keyboard, allowing you to use your phone applications as if it were a desktop.

Stay connected & get your space back.

| PRODUCT #  | PRODUCT NAME               |
|------------|----------------------------|
| TSD-201    | Havis Touch Screen Display |
| DS-PD-101  | Havis Phone Dock           |
| PKG-KB-208 | USB Keyboard & Havis Mount |
| DS-DA-246  | Keyboard Sidecar Mount     |