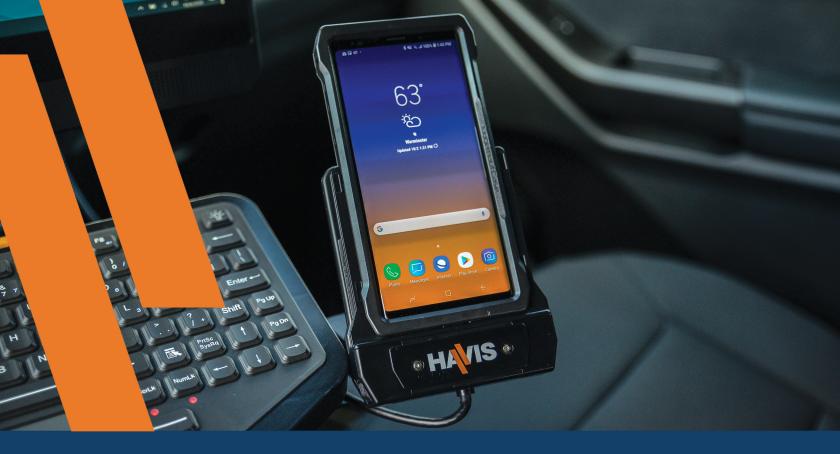

## Samsung Desktop Experience Solutions by Havis

Get true mobility with the Samsung DeX Experience. The Havis solution seamlessly connects your phone to the touch screen display and keyboard, allowing you to use your phone applications as if it were a desktop.

Stay connected & get your space back.

| PRODUCT #  | PRODUCT NAME               |
|------------|----------------------------|
| TSD-201    | Havis Touch Screen Display |
| DS-PD-101  | Havis Phone Dock           |
| PKG-KB-208 | USB Keyboard & Havis Mount |
| DS-DA-246  | Keyboard Sidecar Mount     |