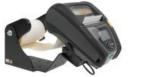

216145 Mount With MultiMoveClip with sliding power block.

This mount offers an easy and secure way to mount your printer. It keeps your printer's battery fully charged at all times, and you will always have your printer within easy sight and reach! Combining functionality and convenience, Brodit products contribute to an improved working environment. Custom made mount with a perfect, firm fit. With quick release MultiMoveClip, easy to move your printer between locations. Attach onto a Pedestal Mount or a high strength ProClip mounting platform.

A recommended accessory is Vibration dampener.

With AMPS-holes. Made of high grade ABS/Acetal plastic. Color: black. Made in Sweden.

EAN: 7320282161453

Item no 216145 fits:

Zebra ZQ630 (For all countries)