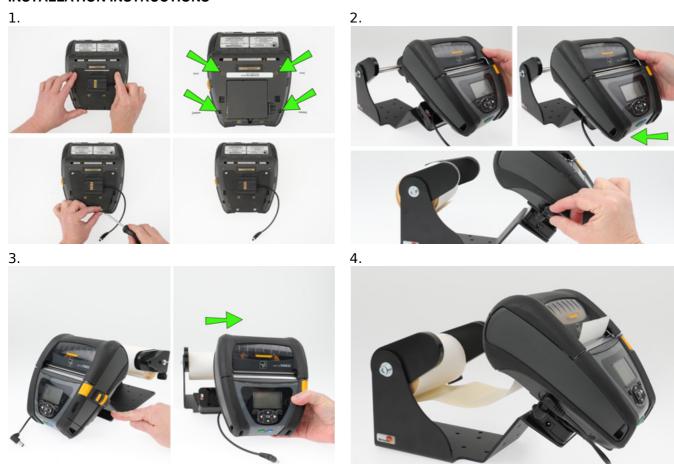

## **INSTALLATION INSTRUCTIONS**

Please read all of the instructions and look at the pictures before attaching the product.

1. Place the mount onto the device so the holes match. Screw the two enclosed SHORT screws in place in the holes shown in the picture.

Screw the two enclosed LONG screws in place in the holes as shown in the picture.

- 2. Put the device into place: Hold the device on the right side of the mount. Slide it leftwards onto the mount so it snaps into place. Mount the cable.
- 3. Remove the device: Press forward on the release lever and slide the device righwards away from the mount.
- 4. The product is in place.