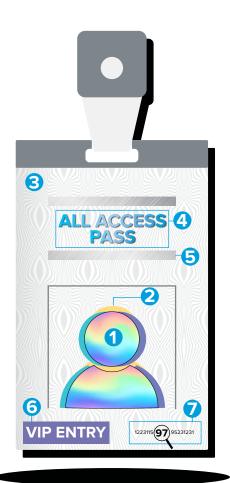

# **Security Features**

Restrict access to your event with a custom card including an overt (visually obvious) or covert (not identifiable to the naked eye) security feature. Using a security feature will protect your event from revenue loss and unwanted guests by making it difficult for someone to duplicate it, and easy for you to identify counterfeits.

# **Overt Security Options**

These security features are visible and difficult to replicate.

#### 1. Holographic Foil

Stamping of a 2-D holographic foil onto the card. The holographic foil is created so that it bends light, creating the illusion of a two-dimensional surface.

### 2. Optical Variable Ink (OVI®)

Inks are applied to create a noticeable color shift when rotated either up and down or left to right.

#### 3. Guilloche Pattern

Printing of a highly complex, multiple-color design pattern in a designated area on the card. The design is generated by a mathematical formula that is virtually impossible to reproduce by a copy machine or to re-create digitally.

#### 4. Spot UV

UV ink is applied to an area (or areas) you designate to create a raised glossy image, adding depth and contrast.

#### 5. Metallic Ink

Image printed in a designated area with an ink that contains metallic particles that reflect light and create a metallic sheen.

# **Covert Security Options**

These security features are hidden and not visible to the naked eye, requiring staff to use a tool to view them.

#### 6. UV Black Light Reactive Ink

Image is printed in designated area with ink that glows under an ultraviolet light, requiring the use of a black light to view it.

#### 7. Micro Text

Small text that is only visible with an 8x or 10x magnifying glass or microscope is printed in a designated area on the card; typically has a predetermined misspelling or transposed character.