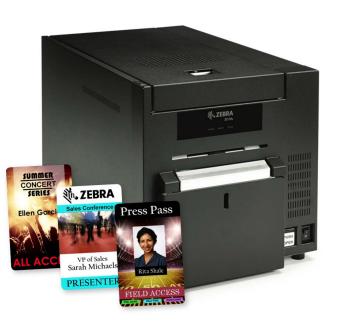

# **ZC10L Card Supplies**

The cards you print for your events or seasonal passes, should not only identify attendees, but also present your brand in a positive light. With stunning images and graphics, your badges can be transformed from ordinary access tools to cherished guest mementos.

# Media Kits

ZC10L kits include the exact amount of 17 or 24 mil cards and color ribbon to print 400 cards, so you exhaust the cards and ribbons at the same time.

Choose from the following card options: