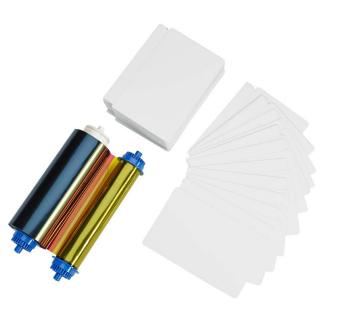

# Media Kits

ZC10L kits include the exact amount of 17 or 24 mil cards and color ribbon to print 400 cards, so you exhaust the cards and ribbons at the same time.

Choose from the following card options:

#### **Standard Cards**

Zebra's 17 and 24 mil PVC cards, specifically designed for the ZC10L, are durable enough for multi-day events or seasonal passes and deliver exceptional photo quality images.

#### **Ribbons**

Zebra True Colors® card printer ribbons produce high-quality images and extend the life of your printers and cards. Experience vibrant colors, "true-to-life" flesh tones, and sharp barcodes and text. Our patented printer ribbon technology minimizes printhead buildup and delivers durable cards.

Media kits come with YMCKO ribbons as standard. We offer the option to purchase black ribbons separately for the added ability to print guest instructions or "fine print" on the backside of cards.

Zapraszamy do kontaktu! Więcej informacji: www.kreski.pl