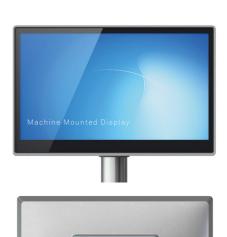

## Machine Mounted Displays Stainless steel monitor for use in the food, beverage, pharmaceutical and chemical industries

Fully closed stainless steel housing, without screws and edges, optimised for high hygienic requirements: The new display of ADS-TEC has been developed and designed for machine and system operation in sensitive hygiene environments.

environments

- → Easy to clean glass and stainless steel surfaces
- → Capacitive multi-touch display in 15.6" Full HD
- → Three different mounting options
- → Fully closed stainless steel housing
- → IP69K protection against dust and water jet

## Easy to assemble Flexible mounting concept

- Three mounting options are available:
  - » Direct mounting (with optional spacer)
  - » VESA adapter
  - » Rotatable tube adapter for 48 mm support arm systems
- Foot or support arm mounting optional
- Horizontal or vertical alignment possible
- Compact design for convenient usage

## Easy to clean Optimised for stringent hygiene requirements

- Standard cleaning agents can be used
- Easy to wipe and clean
- Preventing dirt and bacteria thanks to a screwless design without joints and edges

## MMD9000 series

**Humidity** 

Weight

**Operating temperature** 

Dimensions (W x H x D)

| echnical Data    | MMD9016                                                                             |
|------------------|-------------------------------------------------------------------------------------|
| Housing          | Fully closed stainless steel housing                                                |
| Display          | 15.6" TFT LED backlight<br>Full HD 1920 x 1080 pixels<br>Typical brightness: 400 cd |
| Touch            | PCAP multi-touch / tempered glass<br>Optional: Shatter protection film              |
| Interfaces       | 1 x USB 2.0 Type A<br>1 x DisplayPort<br>or<br>1 x USB 2.0 Type A<br>1 x HDMI       |
| Power adapter    | 24 VDC (tolerance 18 - 30 VDC)                                                      |
| Protection class | IP69K                                                                               |