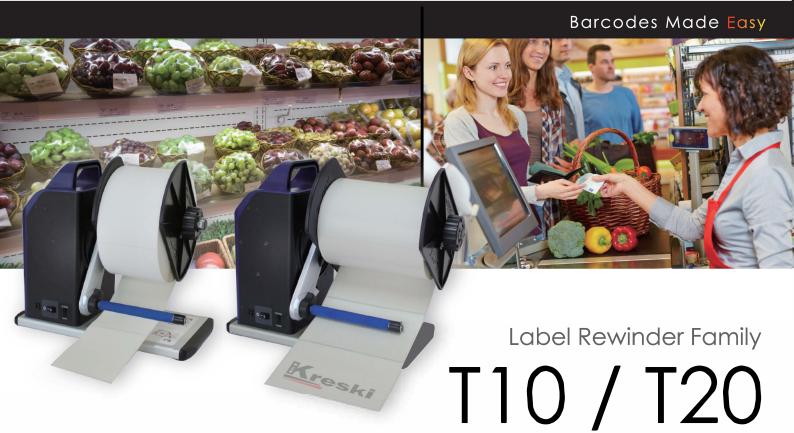

## The Rewinder Everyone Can Use

The T10 / T20 rewinder has an idler arm that can be positioned to rewind labels from either side of the printer.

Depending on the user's requirements,

the rewinder can rewind "inside or outside" label rolls.