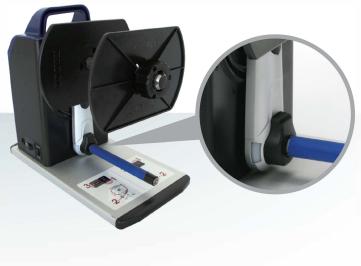

## The Rewinder Everyone Can Use

The T10 / T20 rewinder has an idler arm that can be positioned to rewind labels from either side of the printer.

Depending on the user's requirements,

the rewinder can rewind "inside or outside" label rolls.