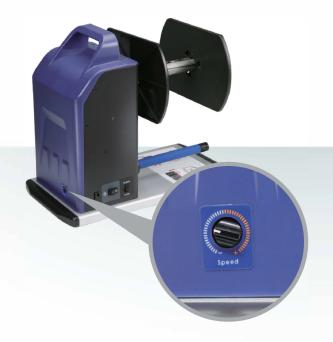

## The Rewinder Everyone Can Use

The T10 / T20 rewinder has an idler arm that can be positioned to rewind labels from either side of the printer.

Depending on the user's requirements,

the rewinder can rewind "inside or outside" label rolls.



VR(Speed Adjustment)



Colored LED indicator provides rewinder operation status





## T10 / T20

## Label Rewinder Family

| Model             |                | т10                                                                          | T20               |
|-------------------|----------------|------------------------------------------------------------------------------|-------------------|
| Paper width       |                | 4.72" (Max.)                                                                 | 7" (Max.)         |
| Rewind Speed      |                | Auto mode: 14 IPS (max)<br>Fixed: 2~15 IPS                                   |                   |
| Label Roll        |                | 8" (Max.)                                                                    | 6"