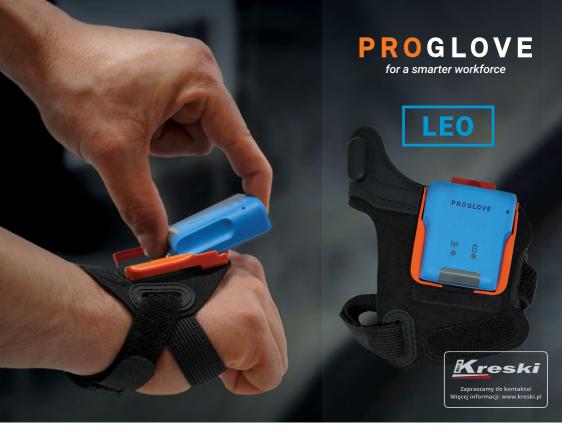

### LEO

- Enterprise-ready wearable scanning at a budget friendly price
- Ready for pairing to mobiles, terminals, and all common smart devices
- Haptic, acoustic, and optic feedback functions

## HAND STRAP

- Pair LEO with the Hand Strap for the most impactful ergonomic, time-saving investment you'll make all year
- Designed for full dexterity and a full grip with airy, stretchable high-quality materials
- Adjustable, one-size fits all form reduces handling and planning efforts