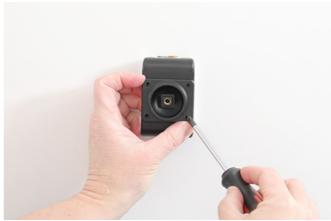

- 1. Loosen the screw in the center of the holder so you can remove the tilt swivel attaching plate on the back.
- 2. Place the attaching plate onto the desired position. Screw the attaching plate into place with the enclosed screws.
- 3. Place the holder over the attaching plate so the screw fits in the hole in the tilt swivel and screw it into place. Tighten the screw so the holder is firmly in place, but still can be adjusted.
- 4. The holder is in place.