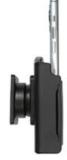

The holder is equipped with a tilt swivel so you can easily adjust the angle for better viewing, or switch between portrait and landscape mode. Tilts 17° and swivels 360°. Mounting plate 42x50 mm with 4 mm AMPS-holes. Made of high grade black ABS/Acetal plastic. Color: black. Made in Sweden. Attach onto a ProClip mounting platform.