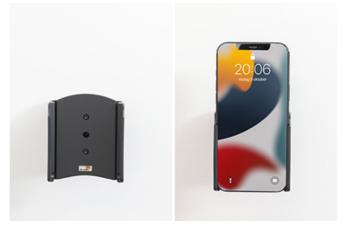

- 1. Loosen the screw in the center of the holder so you can remove the tilt swivel attaching plate on the back.
- 2. Place the attaching plate onto the desired position. Screw the attaching plate into place with the enclosed screws.
- 3. Place the holder over the attaching plate so the screw fits in the hole in the tilt swivel and screw it into place. Tighten the screw so the holder is firmly in place, but still can be adjusted.
- 4. The holder is in place.