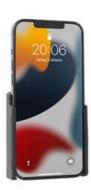

## 711277 Passive holder with tilt swivel

Keep your phone in a passive holder and you will always have it within easy sight and reach! Neat, discreet and convenient. Custom made with a perfect, firm fit. You have full access to the camera and all buttons and outlets when the device is in the holder. You can connect a charging cable or portable handsfree to the device when it is in the holder.

EAN: 7320287112771

Item no 711277 fits:

Apple iPhone 13 Pro Max (For all countries)

Zapraszamy do kontaktu! Więcej informacji: www.kreski.pl 1. 2.

3. 4.

Please read all of the instructions and look at the pictures before attaching the holder.