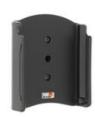

The holder is equipped with a tilt swivel so you can easily adjust the angle for better viewing, or switch between portrait and landscape mode. Tilts 17° and swivels 360°. Mounting plate 42x50 mm with 4 mm AMPS-holes. Made of high grade black ABS/Acetal plastic. Color: black. Made in Sweden. Attach onto a ProClip mounting platform.