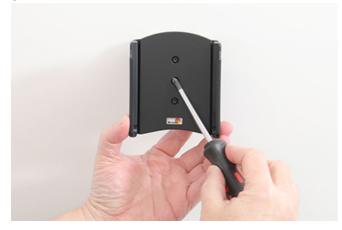

- 1. Loosen the screw in the center of the holder so you can remove the tilt swivel attaching plate on the back.
- 2. Place the attaching plate onto the desired position. Screw the attaching plate into place with the enclosed screws.
- 3. Place the holder over the attaching plate so the screw fits in the hole in the tilt swivel and screw it into place. Tighten the screw so the holder is firmly in place, but still can be adjusted.
- 4. The holder is in place.