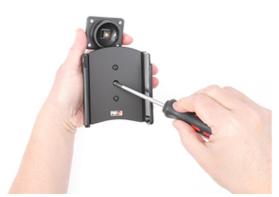

- 1. Loosen the screw in the center of the holder so you can remove the tilt swivel attaching plate on the back.
- 2. Place the attaching plate onto the desired position. Screw the attaching plate into place with the enclosed screws.
- 3. Place the holder over the attaching plate so the screw fits in the hole in the tilt swivel and screw it into place. Tighten the screw so the holder is firmly in place, but still can be adjusted.
- 4. The holder is in place.