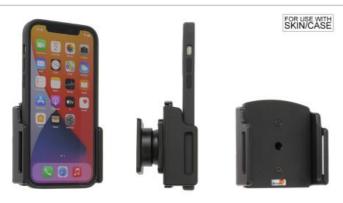

**Product 511698** 

**511698 Passive holder with tilt swivel** Adjustable holder. Fits devices with skin that has the following dimensions: Width: 75-89 mm, Thickness: 6-10 mm.

Keep your iPhone in a passive holder on the road and you will always have it within easy sight and reach. Safe, comfortable and convenient! The holder has a neat and discreet design which blends well with the vehicle's interior. Your iPhone is held securely in place in an upright position for maximum cellular reception. You can connect an Apple Lightning cable and a headset to your iPhone while placed in the holder.

Fits devices with "standard" sized skins (not rugged or slim size). Fits devices with skin that has the following dimensions: Width: 75-89 mm, Thickness: 6-10 mm. (May fit for skins thicker than 10 mm, depending on shape/design of the edges).

The holder is made of black ABS plastic. It is easy to put the device into the holder, and just as easy to take it with you when leaving the vehicle. The holder is equipped with a tilt swivel so you can adjust the angle of your device in order to avoid light reflection on the screen. Attach onto ProClip Mounting Platform.