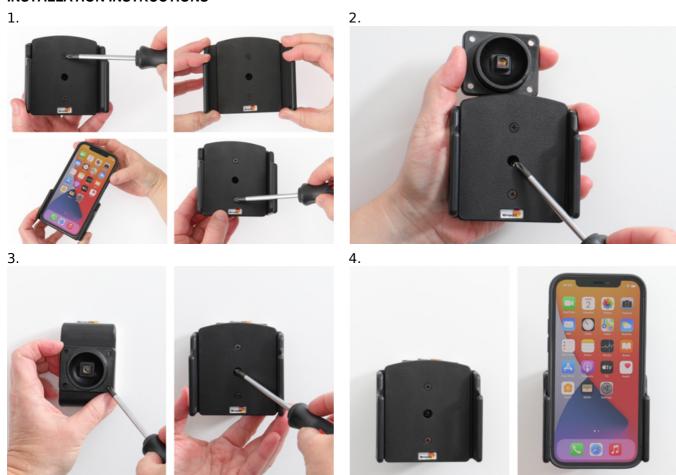

## INSTALLATION INSTRUCTIONS

Please read all of the instructions and look at the pictures before attaching the holder.

- 1. To adjust the holder for your device: Loosen the screws on the front side of the holder, so the sides of the holders can be adjusted. Place the device in the holder and press the sides together so the device is firmly in place. Tighten the screws on the front side of the holder.
- 2.To install the holder: Loosen the screw in the center of the holder so you can remove the tilt swivel attaching plate on the back.
- 3. Place the attaching plate onto the desired position. Screw the attaching plate into place with the enclosed screws. Place the holder over the attaching plate so the screw fits in the hole in the tilt swivel. Screw a few turns on the screw, just so the thread starts to pull. Pull the holder toward you and hold it slightly tensed, in the same time tighten the screw so the holder is pulled toward the tilt swivel. Tighten the screw firm at first, then loosen it a bit so the holder is firmly in place, but still can be adjusted.
- 4. The holder is in place.