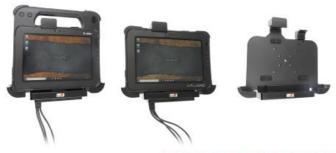

## **Product 216122**

XDIM MODULE NOT INCLUDED

**216122 Holder for Locking** With spring stud locking. Can be used with Zebra XDIM module, Zebra article. no. 300140.

This holder is the perfect choice when you want to have your device securely in place and still easy accessible. The holder is made of extra strong plastic and is equipped with a spring stud locking device. Attach the holder to any flat surface or a Pedestal Mount in a truck, distribution vehicle, warehouse etc. Color: Black. Made in Sweden.

## Item no 216122 fits:

Xplore L10 XPAD (For all countries) Xplore L10 XSLATE (For all countries) Zebra L10 XPAD (For all countries) Zebra L10 XSLATE (For all countries)

Zapraszamy do kontaktu! Więcej informacji: www.kreski.pl INSTALLATION INSTRUCTIONS