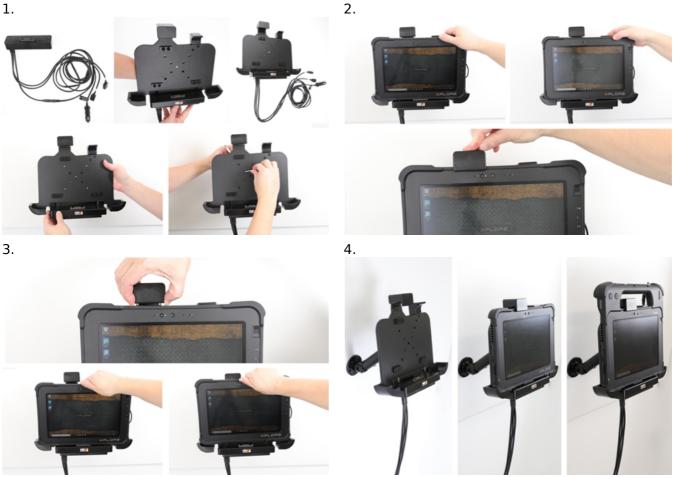

1.

Please read all of the instructions and look at the pictures before attaching the holder.

1. Place the holder onto the desired position. Screw the holder into place with the enclosed screws.

2. To place the device in the holder: Place the lower part of the device in the holder, then flip/press the upper part forwards so it snaps into place in the holder. Push the lock block downwards.

3. To remove the device from the holder: Slide the lock block upwards. Press upwards on the upper part of the holder, in the same time pull the upper part of the device out from the holder and then lift the device up and out from the holder.

4. The holder is in place.

Więcej informacji: www.kreski.pl