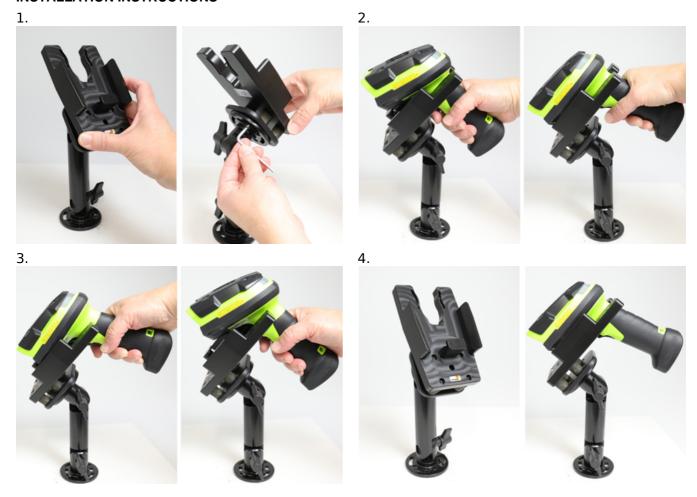

## **INSTALLATION INSTRUCTIONS**

Please read all of the instructions and look at the pictures before attaching the mount.

- 1. Attach the mount: Place the mount into the desired position and attach it with the enclosed screws.
- 2. Put the device in place: Hold the device above the mount. Slide/press it straight into the mount so it is porperly held in place.
- 3. Remove the device: Pull the device straight out from the mount.
- 4. The mount is in place.