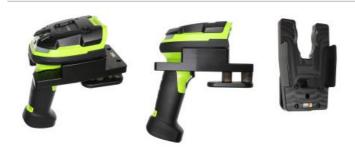

216013 Passive holder For all versions with pistol grip, with vibration dampeners.

A robust mount for every day professional use in tough environments. Your device is held firmly in place within easy reach, providing a better and safer working environment. Fits all versions of the device with pistol grip. With vibration dampeners which reduce vibrations and chocks.

Attach onto a Pedestal Mount. Made of Acetal/ABS plastic. Color: Black. Made in Sweden.

EAN: 7320282160135

## Item no 216013 fits:

Zebra DS3608 (For all countries) Zebra DS3678 (For all countries) Zebra LI3608 (For all countries) Zebra LI3678 (For all countries)

Zapraszamy do kontaktu! Więcej informacji: www.kreski.pl