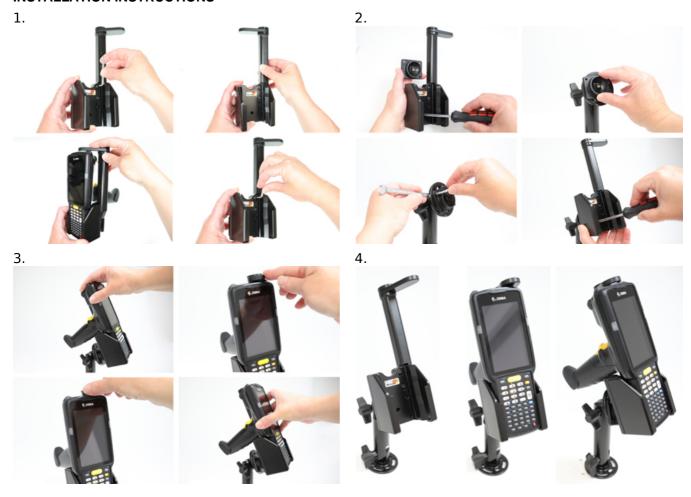

## INSTALLATION INSTRUCTIONS

Please read all of the instructions and look at the pictures before attaching the holder.

- 1. To adjust the length of the top arm: Loosen both screws in the holder with the enclosed tool. Pull the arm upward to maximum length. Place the device in the holder. Turn the swiveling top part over the device and press it downward. Carefully turn the swiverling top part away from the device and remove the device without changing the position of the arm. Tighten both screws in the holder to lock the position of the top arm.
- 2. To attach the holder: Loosen the screw in the center of the holder so you can remove the tilt swivel attaching plate on the back. Place the attaching plate onto the desired position. Screw the attaching plate into place with the enclosed screws. Place the holder over the attaching plate so the screw fits in the hole in the tilt swivel. Tighten the screw so the holder is firmly in place, but still can be adjusted.
- 3. To place the device in the holder: Hold the device over the holder and slide it straight downward into the holder. Turn the swiveling top over the device.

To remove the device from the holder: Turn the swiveling top sideways so the device is set free. Lift the device straight upward, out from the holder.

4. The holder is in place.

Zapraszamy do kontaktu! Więcej informacji: www.kreski.pl