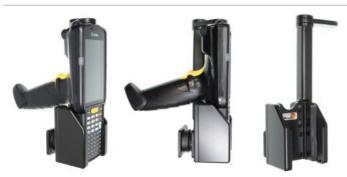

**711040 Passive holder with tilt swivel** For all versions with pistol grip. Adjustable swiveling top for extra secure hold.

Custom designed holder with a perfect fit for all Zebra MC3300 versions with pistol grip. Extra secure hold with a swiveling top. Robust design, very strong construction for every day professional use in rough environments. Keep your device in a passive holder and you will always have it within easy reach! Neat, discreet and convenient.

The holder is equipped with a tilt swivel so you can easily adjust the angle of the device. Tilts 17° and swivels 360°. Mounting plate 42x50 mm with AMPS-holes. Made of high grade black ABS/Acetal plastic. Made in Sweden. Attach onto a Pedestal Mount or High Strength Mounting Platform.

EAN: 7320287110401

Item no 711040 fits:

Zebra MC3300 (For all countries)

Zapraszamy do kontaktu! Więcej informacji: www.kreski.pl