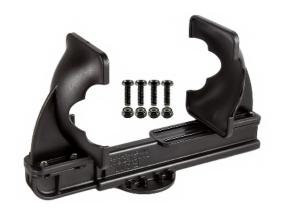

## PRODUCT INFORMATION

**OVERVIEW** 

The RAM Quick-Draw Universal Holder accommodates most aftermarket scanner guns, handheld computers, and any other device that fits the dimensions. Adjustable side cups allow for supporting a wide variety of devices, and rugged spring-tension makes it suitable for any rugged environment, including forklifts. AMPS hole pattern on the back provides the ability to adapt to any patented RAM Double Ball & Socket Mounting Solution. Backed with a Lifetime Warranty.

Included is a set of four nuts and bolts to connect the cradle to any RAM components or mounts that contain the universal AMPs hole pattern.

HARDWARE INCLUDED

Assembly Hardware

(4) #10-24 x 5/8" Machine Screws

(4) #10-24 Nylock Nuts

INTERNAL DIMENSIONS

Height Range: 2" - 10.75" Max Width: 2.625" Max Depth: 4.25"

**HOLE PATTERN** 

4-Hole AMPS: 1.181" x 1.496"

**MATERIALS** 

High strength composite

PACKAGING TYPE