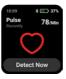

## **DISPLAY EXAMPLES**

Clock

**SOS Function** 

Pulse

SpO<sub>2</sub>

## **FURTHER FEATURES**

Collecting vital data like SpO<sub>2</sub>, Pulse

SOS key for loneworker protection LWP ready (third party application required, based on country specific regulations)

Vibration alarm