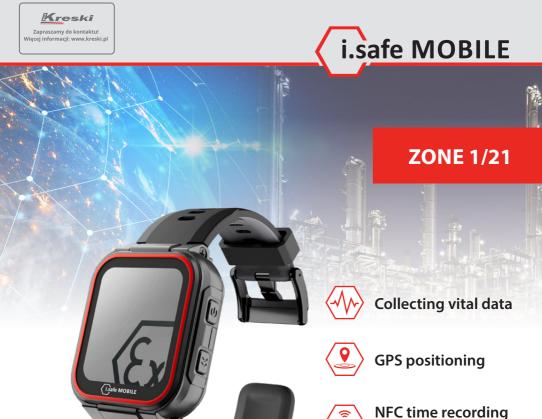

The industrial smartwatch for ATEX/IECEx zones 1/21 for recording and displaying messages, hazard alarms and measured values. Coupled with i.safe MOBILE devices, it functions, for example, as a supplementary "hands-free" display. This makes the smartwatch highly flexible in use.

## **FURTHER FEATURES**

Collecting vital data like SpO<sub>2</sub>, Pulse

SOS key for loneworker protection LWP ready (third party application required, based on country specific regulations)

Vibration alarm