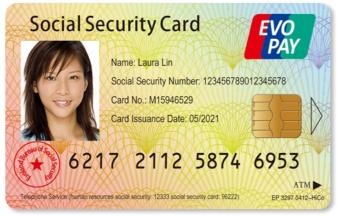

### An exceptional aesthetic result

With Avansia, all card designs are feasible. The retransfer technology allows printing on the entire surface of the card with no borders.

Thanks to the print resolution of 600 dpi a remarkable **fineness of printing** is achieved, with **exceptional rendering** of images and texts.

## Safety is key

Avansia creates the most secure cards for you. Encodings, UV elements, micro-texts, watermarks, guilloches: numerous possibilities of graphic and electrical personalization are provided, which contribute directly to the security of the cards.