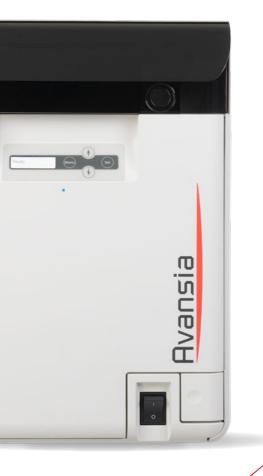

**AVANSIA** 

# Features & advantages

High-quality design

· Print resolution 600 dpi

Full details on the features of the Avansia printer

# Avansia:

# Everything retransfer print technology can offer you