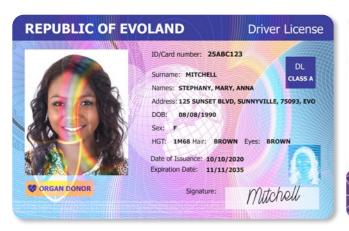

### An exceptional aesthetic result

With Avansia, all card designs are feasible. The retransfer technology allows printing on the entire surface of the card with no borders.

Thanks to the print resolution of 600 dpi a remarkable **fineness of printing** is achieved, with **exceptional rendering** of images and texts.

## Safety is key

Avansia creates the most secure cards for you. Encodings, UV elements, micro-texts, watermarks, guilloches: numerous possibilities of graphic and electrical personalization are provided, which contribute directly to the security of the cards.

### Highly secure cards

- · Multiple encoding options
- · Printing of micro-texts, guilloches and UV\* elements