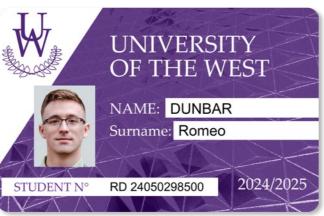

### An exceptional aesthetic result

With Avansia, all card designs are feasible. The retransfer technology allows printing on the entire surface of the card with no borders.

Thanks to the print resolution of 600 dpi a remarkable **fineness of printing** is achieved, with **exceptional rendering** of images and texts.

## Safety is key

Avansia creates the most secure cards for you. Encodings, UV elements, micro-texts, watermarks, guilloches: numerous possibilities of graphic and electrical personalization are provided, which contribute directly to the security of the cards.