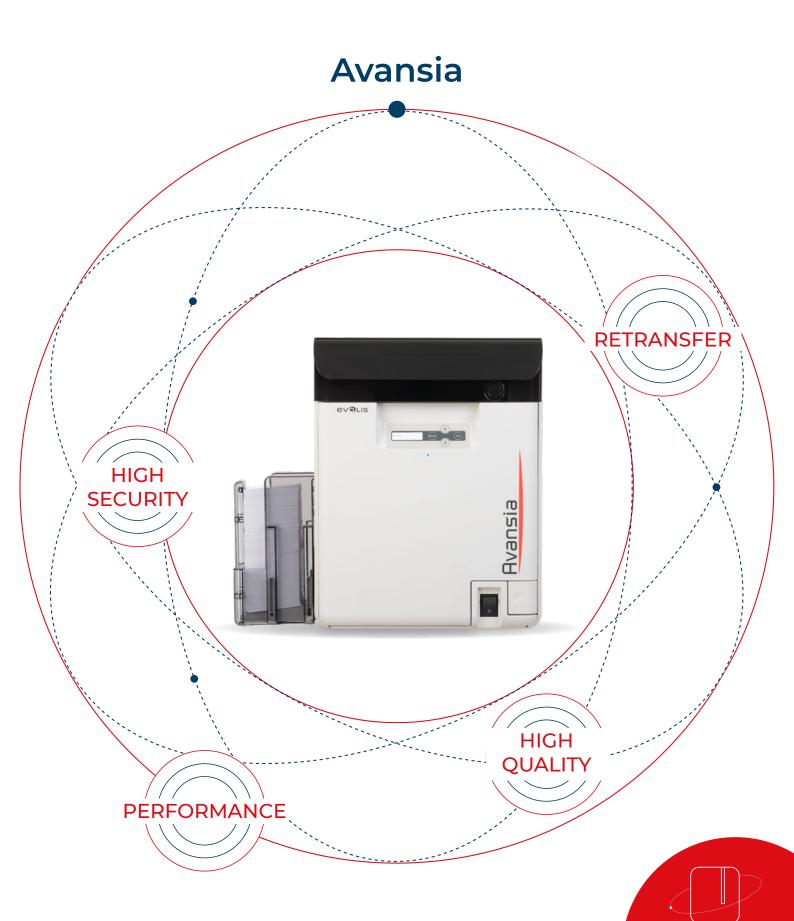

# Avansia:

# Everything retransfer print technology can offer you

### An exceptional aesthetic result

With Avansia, all card designs are feasible. The retransfer technology allows printing on the entire surface of the card with no borders.

Thanks to the print resolution of 600 dpi a remarkable **fineness of printing** is achieved, with **exceptional rendering** of images and texts.

## Safety is key

Avansia creates the most secure cards for you. Encodings, UV elements, micro-texts, watermarks, guilloches: numerous possibilities of graphic and electrical personalization are provided, which contribute directly to the security of the cards.

· Retransfer technology for edge-to-edge printing, on both sides

· Printing on all types of cards, even on irregular surfaces

• Integrated leveler, for perfectly flat cards

- · 250 card feeder and hopper
- · Up to 144 cards/hour (color printing, single-sided)
- · Designed for**printing in large series**

**High-performance printing** 

### Highly secure cards

- · Multiple encoding options
- · Printing of micro-texts, guilloches and UV\* elements