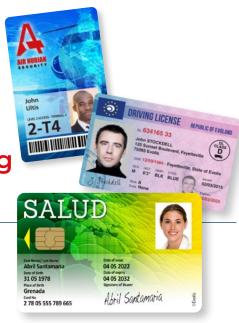

# The Ideal System for Personalizing and Laminating Your Cards

**Primacy Lamination** is an all-in-one, affordable system for encoding, printing, and laminating your cards, with or without holograms. Your ID cards will have maximum durability and an increased level of security, hence reducing the amount of fraudulent actions. Primacy Lamination prints and laminates up to 215 single-sided cards per hour.

#### **Card Durability**

- After your cards have been encoded and printed, Primacy Lamination then heat seals a film (varnish or patch of varying thickness) over the surface of the card.
- Lamination adds durability to your cards and increases their life cycle by up to 10 years\*.

#### **Increased Security**

- Evolis has a wide range of patches and laminates, with or without holograms. For added security, our teams can develop entirely personalized laminates.
- Primacy Lamination can handle different encoding modules: magnetic stripe, contact or contactless smart cards. These encoding options can be combined.