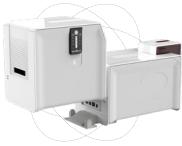

# The Ideal System for Personalizing and Laminating Your Cards

**Primacy Lamination** is an all-in-one, affordable system for encoding, printing, and laminating your cards, with or without holograms. Your ID cards will have maximum durability and an increased level of security, hence reducing the amount of fraudulent actions. Primacy Lamination prints and laminates up to 215 single-sided cards per hour.

#### Easy To Use

- When you install your system, you connect the lamination module to the printer in one easy step by infrared communication. Your system is up and running within minutes.
- Printing ribbons and lamination films are installed intuitively and are automatically recognized by the system.

Quick Installation and Connection Via Infrared