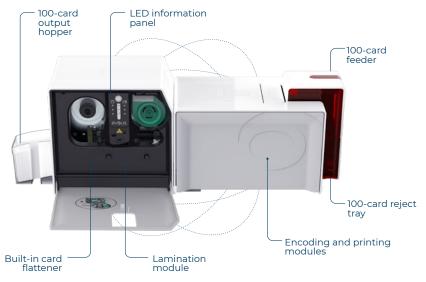

#### General Features

- Direct-to-card dye-sublimation/ Resin thermal transfer
- Single or double sided printing, edge-to-edge
- · Standard 300 x 300 dpi resolution
- Customizable 300 x 600 dpi resolution (color and monochrome printing) or 300 x 1200 dpi resolution (monochrome printing only)
- 32 MB memory (RAM) standard optional 64 MB<sup>1</sup>
- Single and double sided (via flip over) lamination in standard
- · Standard built-in card flattener
- Lamination through infrared quartz tube and silicon compound coating heat roll

# Card Management & Specifications

- Feeder capacity: 100 cards (0.76 mm – 30 mil)
- Output hopper capacity: 100 cards (0.76 mm – 30 mil)
- Reject tray capacity: 100 cards (0.76 mm – 30 mil)
- · Card thickness: 0.76 mm (30 mil)
- Card types: PVC cards, composite PVC cards, PET cards, polycarbonate cards<sup>1</sup>, special varnished cards<sup>1</sup>
- Card format: ISO CR80 ISO 7810 (53.98 mm x 85.60 mm)