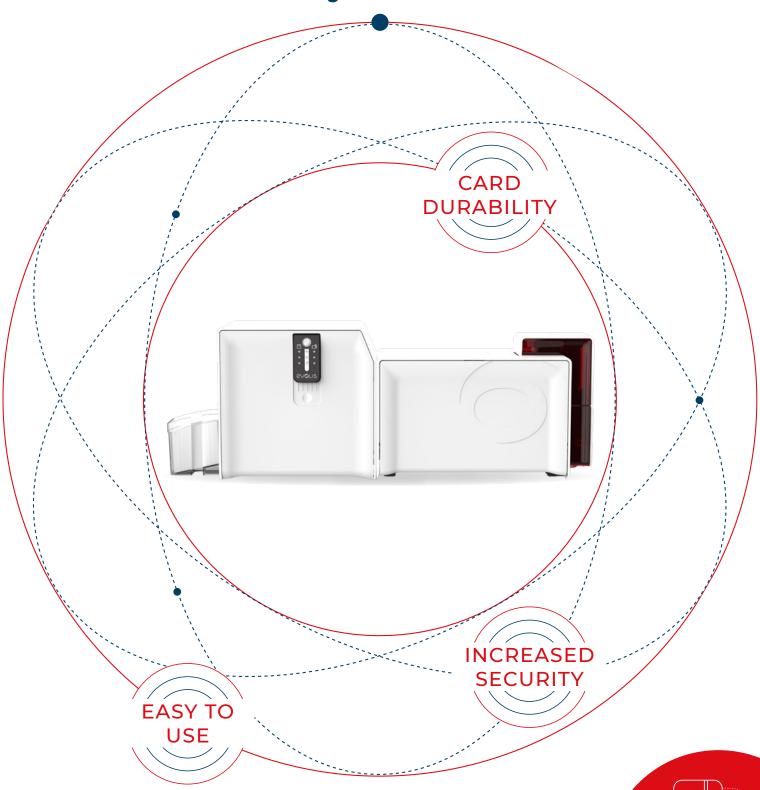

# The Ideal System for Personalizing and Laminating Your Cards

**Primacy Lamination** is an all-in-one, affordable system for encoding, printing, and laminating your cards, with or without holograms. Your ID cards will have maximum durability and an increased level of security, hence reducing the amount of fraudulent actions. Primacy Lamination prints and laminates up to 215 single-sided cards per hour.

#### **Card Durability**

- After your cards have been encoded and printed, Primacy Lamination then heat seals a film (varnish or patch of varying thickness) over the surface of the card.
- Lamination adds durability to your cards and increases their life cycle by up to 10 years\*.

#### **Increased Security**

- Evolis has a wide range of patches and laminates, with or without holograms. For added security, our teams can develop entirely personalized laminates.
- Primacy Lamination can handle different encoding modules: magnetic stripe, contact or contactless smart cards. These encoding options can be combined.

#### Easy To Use

- When you install your system, you connect the lamination module to the printer in one easy step by infrared communication. Your system is up and running within minutes.
- Printing ribbons and lamination films are installed intuitively and are automatically recognized by the system.