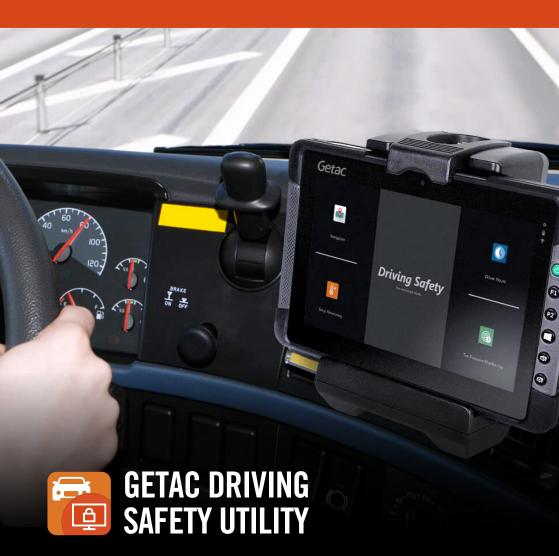

### **Reliable In-Vehicle Safety On The Move**

Whether you are driving commercial vehicles on the road or forklift trucks in the warehouse, Getac Driving Safety Utility reduces visual and manual distractions with its screen blanking function. Your people are your most valuable assets, help drivers to stay focused, keeping them safe.

# WORKFORCE SAFETY FOR COMMERCIAL VEHICLES AND FORKLIFTS

You need to be just as careful in the workplace because your people are your most valuable assets.

GETAC'S VALUE-ADDED SOLUTION REDUCES DRIVER DISTRACTION ON THE MOVE.

### REDUCE DISTRACTED DRIVING

Protect drivers from in-vehicle device distractions on the move by blanking the screen and locking the keyboard, in compliance with regional driving legislation.

### **SCREEN BLANKING**

Blank the vehicle-mounted computer LCD when the vehicle is on the move.

### **SMART DOCKING**

Screen blanking functionality is enabled when the device is docked in-vehicle, then automatically disabled when the device is undocked for field operation.