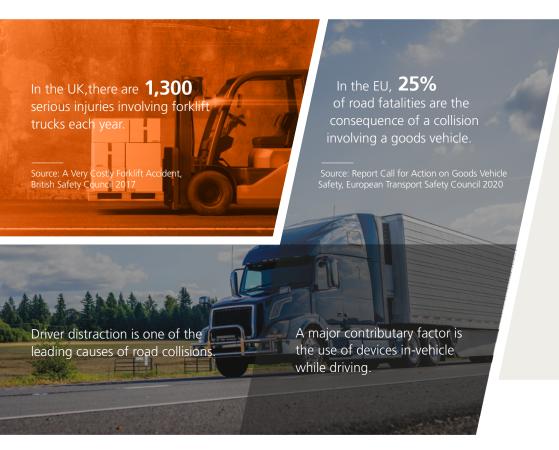

## Warehouse

Forklifts

F110, T800, ZX70

### Transport/In-cab

Trucks (Heavy Duty, Tractor Trailer, Dump, Oil, Cold-Chain, Courier, Chemical, Mega, Passenger Handling, etc.)

T800, ZX70

# Field Service

Service Trucks

EX80, F110, F110-EX, K120, K120-EX, T800, T800-EX, UX10, V110, ZX70, ZX70-EX, B360, S410

Zapraszamy do kontaktu! Więcej informacji: www.kreski.pl